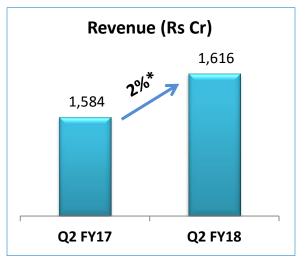

# **Consolidated Financial Highlights**

- Revenue growth of 6% on a like to like basis excluding GST impact.
- Lower revenue recognition by ~4%, due to revenue booking "net of excise" post GST as against gross earlier

# **Consolidated Results**

| INR Crore          | Q2 FY18 | Q2 FY17 | Change | H1 FY18 | H1 FY17 | Change |
|--------------------|---------|---------|--------|---------|---------|--------|
| Net Revenue *      | 1,616   | 1,584   | 2%     | 2,856   | 2,673   | 7%     |
| Net Sales          | 1,595   | 1,533   | 3%     | 2,792   | 2,611   | 7%     |
| EBITDA             | 158     | 133     | 19%    | 240     | 196     | 22%    |
| EBITDA margin      | 9.8%    | 8.4%    |        | 8.4%    | 7.3%    |        |
| PBT before excp    | 74      | 54      | 36%    | 76      | 35      | 109%   |
| PBT margin         | 4.6%    | 3.4%    |        | 2.6%    | 1.3%    |        |
| Exceptional cost # | 21      | (5)     | NA     | 21      | (5)     | NA     |
| Net Profit         | 60      | 25      | 140%   | 53      | 8       | 528%   |
| Profit margin      | 3.7%    | 1.6%    |        | 1.8%    | 0.3%    |        |

<sup>\*</sup> One a like to like basis excluding GST impact, revenue growth of 6% in Q2 FY18 and 9% in H1 FY18

<sup>#</sup> Exceptional item (net) represents a gain of Rs. 50 crores on account of fair valuation of Transferable Development Rights received as compensation towards acquisition of land by Thane Municipal Corporation for road widening and VRS payment of Rs. 29 Crores