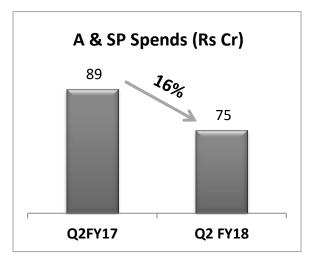

### **FMCG**

- Performance to remain under pressure largely on account of:
  - Slower rural recovery
  - Disruption in the Trade channel and slow recalibration to new tax regime
- Ad spends expected to remain soft

# Q2 EBITDA BRIDGE (Rs. Cr)