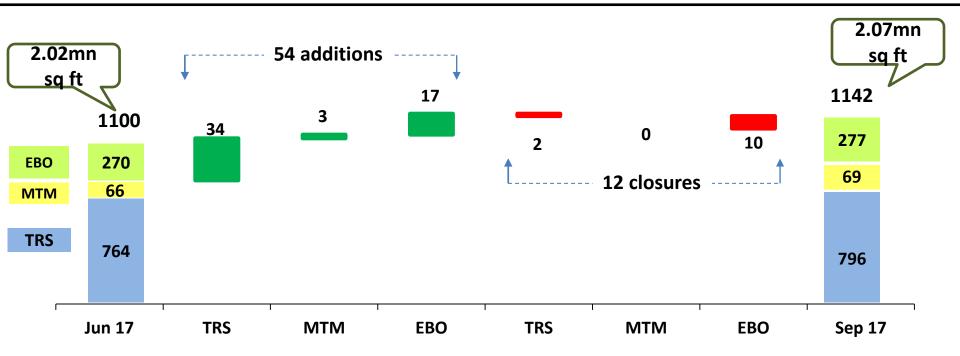

### **Exclusive Retail Network**

- During the quarter
  - Added 54 new stores (including 31 mini-TRS and 1 exclusive MBO) and closed 12 stores
  - Of the new stores added, ~75% are franchise stores
  - Completed 13 stores renovation, currently 44 stores under renovation
- Blended sales growth across our retail formats was same as previous year

#MTM includes 32 converged stores (29 as at Jun'17)