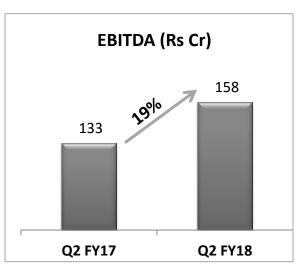

# **Consolidated Results**

| INR Crore          | Q2 FY18 | Q2 FY17 | Change | H1 FY18 | H1 FY17 | Change |
|--------------------|---------|---------|--------|---------|---------|--------|
| Net Revenue *      | 1,616   | 1,584   | 2%     | 2,856   | 2,673   | 7%     |
| Net Sales          | 1,595   | 1,533   | 3%     | 2,792   | 2,611   | 7%     |
| EBITDA             | 158     | 133     | 19%    | 240     | 196     | 22%    |
| EBITDA margin      | 9.8%    | 8.4%    |        | 8.4%    | 7.3%    |        |
| PBT before excp    | 74      | 54      | 36%    | 76      | 35      | 109%   |
| PBT margin         | 4.6%    | 3.4%    |        | 2.6%    | 1.3%    |        |
| Exceptional cost # | 21      | (5)     | NA     | 21      | (5)     | NA     |
| Net Profit         | 60      | 25      | 140%   | 53      | 8       | 528%   |
| Profit margin      | 3.7%    | 1.6%    |        | 1.8%    | 0.3%    |        |