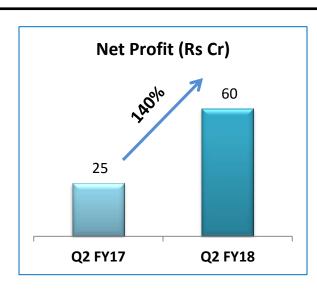

# **Consolidated Results**

| INR Crore          | Q2 FY18 | Q2 FY17 | Change | H1 FY18 | H1 FY17 | Change |
|--------------------|---------|---------|--------|---------|---------|--------|
| Net Revenue *      | 1,616   | 1,584   | 2%     | 2,856   | 2,673   | 7%     |
| Net Sales          | 1,595   | 1,533   | 3%     | 2,792   | 2,611   | 7%     |
| EBITDA             | 158     | 133     | 19%    | 240     | 196     | 22%    |
| EBITDA margin      | 9.8%    | 8.4%    |        | 8.4%    | 7.3%    |        |
| PBT before excp    | 74      | 54      | 36%    | 76      | 35      | 109%   |
| PBT margin         | 4.6%    | 3.4%    |        | 2.6%    | 1.3%    |        |
| Exceptional cost # | 21      | (5)     | NA     | 21      | (5)     | NA     |
| Net Profit         | 60      | 25      | 140%   | 53      | 8       | 528%   |
| Profit margin      | 3.7%    | 1.6%    |        | 1.8%    | 0.3%    |        |