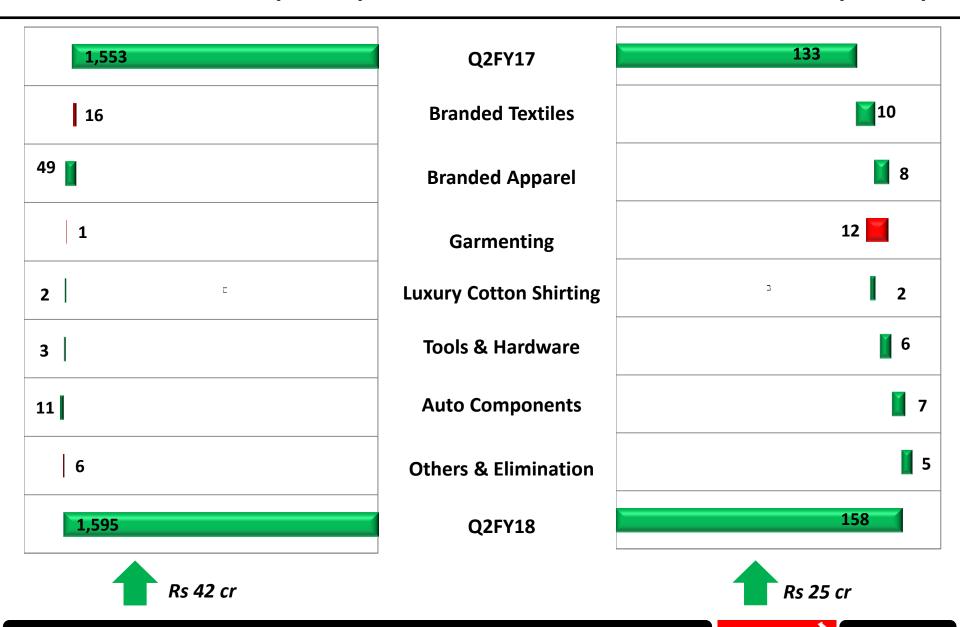

# **Consolidated Results**

| INR Crore          | Q2 FY18 | Q2 FY17 | Change | H1 FY18 | H1 FY17 | Change |
|--------------------|---------|---------|--------|---------|---------|--------|
| Net Revenue *      | 1,616   | 1,584   | 2%     | 2,856   | 2,673   | 7%     |
| Net Sales          | 1,595   | 1,533   | 3%     | 2,792   | 2,611   | 7%     |
| EBITDA             | 158     | 133     | 19%    | 240     | 196     | 22%    |
| EBITDA margin      | 9.8%    | 8.4%    |        | 8.4%    | 7.3%    |        |
| PBT before excp    | 74      | 54      | 36%    | 76      | 35      | 109%   |
| PBT margin         | 4.6%    | 3.4%    |        | 2.6%    | 1.3%    |        |
| Exceptional cost # | 21      | (5)     | NA     | 21      | (5)     | NA     |
| Net Profit         | 60      | 25      | 140%   | 53      | 8       | 528%   |
| Profit margin      | 3.7%    | 1.6%    |        | 1.8%    | 0.3%    |        |

# Q2 SALES BRIDGE (Rs. Cr)