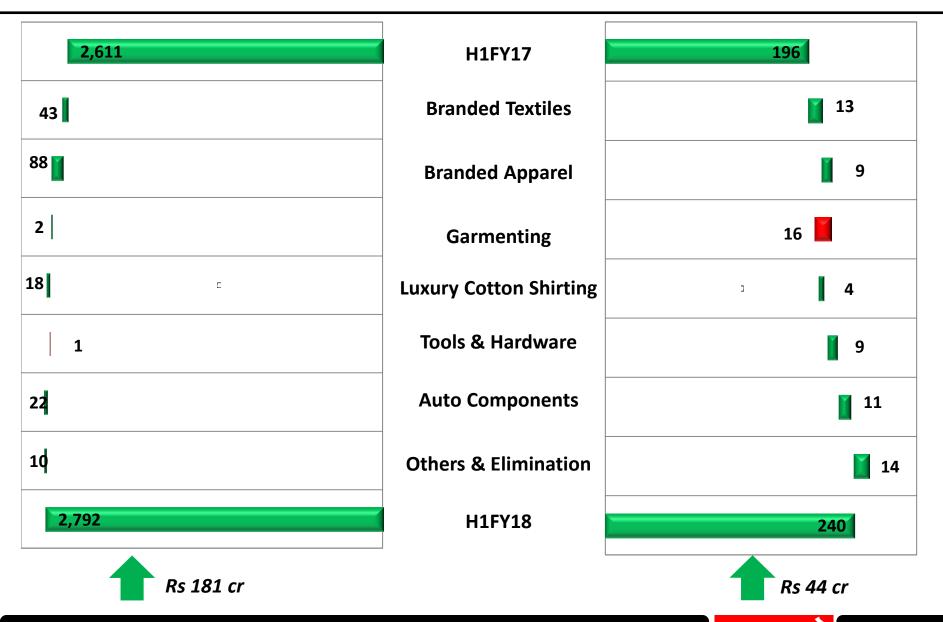

# **Consolidated Results**

| INR Crore          | Q2 FY18 | Q2 FY17 | Change | H1 FY18 | H1 FY17 | Change |
|--------------------|---------|---------|--------|---------|---------|--------|
| Net Revenue *      | 1,616   | 1,584   | 2%     | 2,856   | 2,673   | 7%     |
| Net Sales          | 1,595   | 1,533   | 3%     | 2,792   | 2,611   | 7%     |
| EBITDA             | 158     | 133     | 19%    | 240     | 196     | 22%    |
| EBITDA margin      | 9.8%    | 8.4%    |        | 8.4%    | 7.3%    |        |
| PBT before excp    | 74      | 54      | 36%    | 76      | 35      | 109%   |
| PBT margin         | 4.6%    | 3.4%    |        | 2.6%    | 1.3%    |        |
| Exceptional cost # | 21      | (5)     | NA     | 21      | (5)     | NA     |
| Net Profit         | 60      | 25      | 140%   | 53      | 8       | 528%   |
| Profit margin      | 3.7%    | 1.6%    |        | 1.8%    | 0.3%    |        |

# H1 SALES BRIDGE (Rs. Cr)