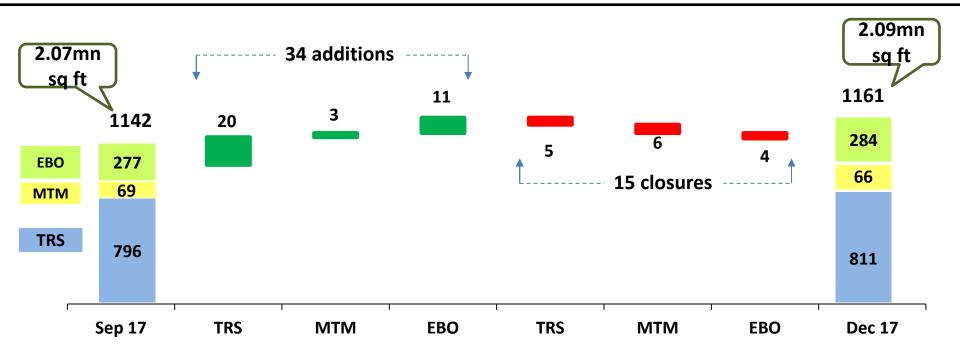

### **Exclusive Retail Network**

- During the quarter
  - Added 34 new stores (including 17 mini-TRS) and closed 15 stores
  - Of the new stores added, ~70% are franchised
  - Completed 8 stores renovation, currently 33 stores under renovation
- Blended sales growth across our retail formats was 6% y-o-y