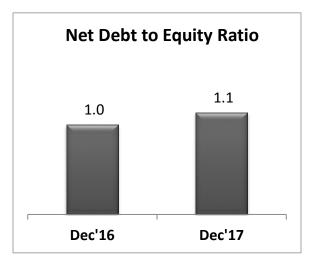

# **Consolidated Financial Highlights**

- \* Revenue growth of 18% on a like to like basis excluding GST impact
- \* Lower revenue recognition by ~4%, due to revenue booking "net of excise" post GST as against gross earlier