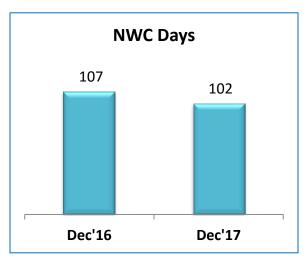

# **Consolidated Financial Highlights**

- \* Revenue growth of 18% on a like to like basis excluding GST impact
- \* Lower revenue recognition by ~4%, due to revenue booking "net of excise" post GST as against gross earlier