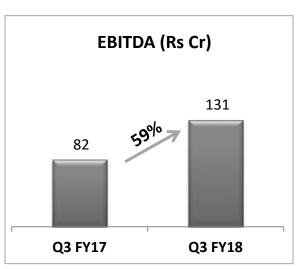

### **Consolidated Results**

| INR Crore        | Q3 FY18 | Q3 FY17 | Change | 9m FY18 | 9m FY17 | Change |
|------------------|---------|---------|--------|---------|---------|--------|
| Net Revenue*     | 1,514   | 1,331   | 14%    | 4,370   | 4,004   | 9%     |
| Net Sales        | 1,484   | 1,307   | 14%    | 4,277   | 3,918   | 9%     |
| EBITDA           | 131     | 82      | 59%    | 370     | 278     | 33%    |
| EBITDA margin    | 8.6%    | 6.2%    |        | 8.5%    | 6.9%    |        |
| PBT before excp  | 42      | (2)     | NA     | 116     | 33      | 248%   |
| PBT margin       | 2.8%    | (0.1%)  |        | 2.7%    | 0.8%    |        |
| Exceptional cost | -       | (4)     | NA     | 21      | (9)     | NA     |
| Net Profit       | 29      | (16)    | NA     | 82      | (7)     | NA     |
| Profit margin    | 1.9%    | (1.2%)  |        | 1.9%    | (0.2%)  |        |