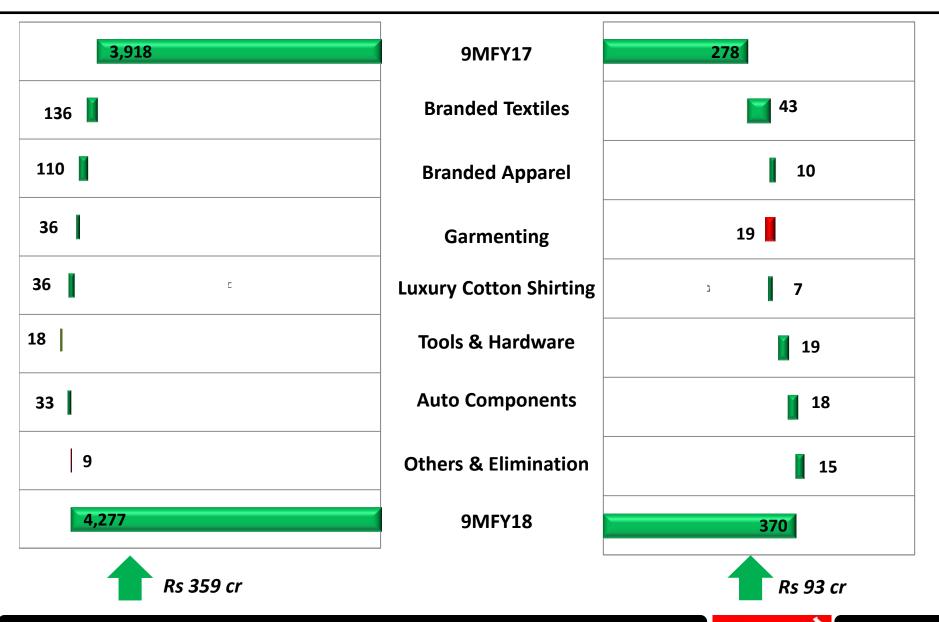

# 9M SALES BRIDGE (Rs. Cr)

### 9M EBITDA BRIDGE (Rs. Cr)

**Business-wise Details** 

### **Consolidated Results**

| INR Crore        | Q3 FY18 | Q3 FY17 | Change | 9m FY18 | 9m FY17 | Change |
|------------------|---------|---------|--------|---------|---------|--------|
| Net Revenue*     | 1,514   | 1,331   | 14%    | 4,370   | 4,004   | 9%     |
| Net Sales        | 1,484   | 1,307   | 14%    | 4,277   | 3,918   | 9%     |
| EBITDA           | 131     | 82      | 59%    | 370     | 278     | 33%    |
| EBITDA margin    | 8.6%    | 6.2%    |        | 8.5%    | 6.9%    |        |
| PBT before excp  | 42      | (2)     | NA     | 116     | 33      | 248%   |
| PBT margin       | 2.8%    | (0.1%)  |        | 2.7%    | 0.8%    |        |
| Exceptional cost | -       | (4)     | NA     | 21      | (9)     | NA     |
| Net Profit       | 29      | (16)    | NA     | 82      | (7)     | NA     |
| Profit margin    | 1.9%    | (1.2%)  |        | 1.9%    | (0.2%)  |        |