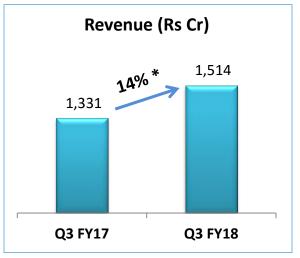

### **Consolidated Results**

| INR Crore        | Q3 FY18 | Q3 FY17 | Change | 9m FY18 | 9m FY17 | Change |
|------------------|---------|---------|--------|---------|---------|--------|
| Net Revenue*     | 1,514   | 1,331   | 14%    | 4,370   | 4,004   | 9%     |
| Net Sales        | 1,484   | 1,307   | 14%    | 4,277   | 3,918   | 9%     |
| EBITDA           | 131     | 82      | 59%    | 370     | 278     | 33%    |
| EBITDA margin    | 8.6%    | 6.2%    |        | 8.5%    | 6.9%    |        |
| PBT before excp  | 42      | (2)     | NA     | 116     | 33      | 248%   |
| PBT margin       | 2.8%    | (0.1%)  |        | 2.7%    | 0.8%    |        |
| Exceptional cost | -       | (4)     | NA     | 21      | (9)     | NA     |
| Net Profit       | 29      | (16)    | NA     | 82      | (7)     | NA     |
| Profit margin    | 1.9%    | (1.2%)  |        | 1.9%    | (0.2%)  |        |

<sup>\*</sup> On a like to like basis excluding GST impact, revenue growth of 18% in Q3 FY18 and 12% in 9m FY18