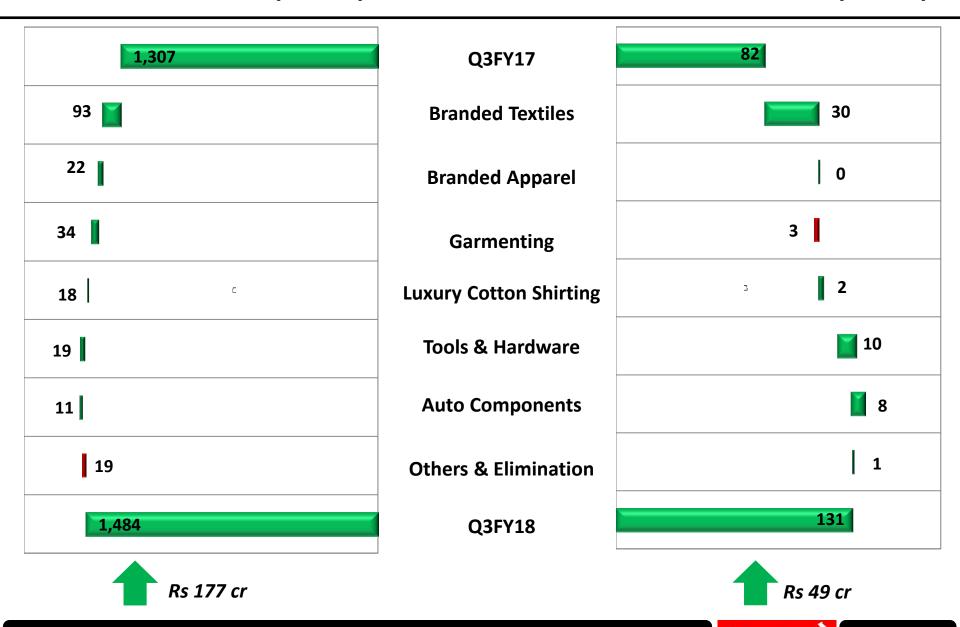

### **Consolidated Results**

| INR Crore        | Q3 FY18 | Q3 FY17 | Change | 9m FY18 | 9m FY17 | Change |
|------------------|---------|---------|--------|---------|---------|--------|
| Net Revenue*     | 1,514   | 1,331   | 14%    | 4,370   | 4,004   | 9%     |
| Net Sales        | 1,484   | 1,307   | 14%    | 4,277   | 3,918   | 9%     |
| EBITDA           | 131     | 82      | 59%    | 370     | 278     | 33%    |
| EBITDA margin    | 8.6%    | 6.2%    |        | 8.5%    | 6.9%    |        |
| PBT before excp  | 42      | (2)     | NA     | 116     | 33      | 248%   |
| PBT margin       | 2.8%    | (0.1%)  |        | 2.7%    | 0.8%    |        |
| Exceptional cost | -       | (4)     | NA     | 21      | (9)     | NA     |
| Net Profit       | 29      | (16)    | NA     | 82      | (7)     | NA     |
| Profit margin    | 1.9%    | (1.2%)  |        | 1.9%    | (0.2%)  |        |

# Q3 SALES BRIDGE (Rs. Cr)

# Q3 EBITDA BRIDGE (Rs. Cr)