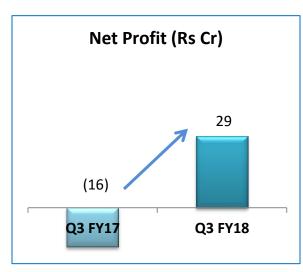

### **Consolidated Results**

| INR Crore        | Q3 FY18 | Q3 FY17 | Change | 9m FY18 | 9m FY17 | Change |
|------------------|---------|---------|--------|---------|---------|--------|
| Net Revenue*     | 1,514   | 1,331   | 14%    | 4,370   | 4,004   | 9%     |
| Net Sales        | 1,484   | 1,307   | 14%    | 4,277   | 3,918   | 9%     |
| EBITDA           | 131     | 82      | 59%    | 370     | 278     | 33%    |
| EBITDA margin    | 8.6%    | 6.2%    |        | 8.5%    | 6.9%    |        |
| PBT before excp  | 42      | (2)     | NA     | 116     | 33      | 248%   |
| PBT margin       | 2.8%    | (0.1%)  |        | 2.7%    | 0.8%    |        |
| Exceptional cost | -       | (4)     | NA     | 21      | (9)     | NA     |
| Net Profit       | 29      | (16)    | NA     | 82      | (7)     | NA     |
| Profit margin    | 1.9%    | (1.2%)  |        | 1.9%    | (0.2%)  |        |