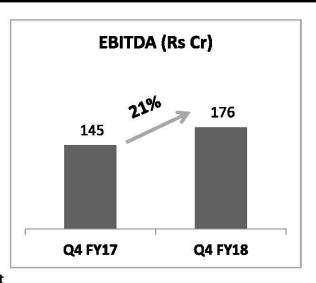

## **Consolidated Financial Highlights**

- \* Revenue growth of 14% excluding GST impact
- \* Lower revenue recognition by ~4%, due to revenue booking "net of excise" post GST as against gross earlier

## **Consolidated Results**

| INR Crore        | Q4 FY18 | Q4 FY17 | Change | FY18  | FY17  | Change |
|------------------|---------|---------|--------|-------|-------|--------|
| Net Revenue*     | 1,655   | 1,506   | 10%    | 6,025 | 5,509 | 9%     |
| Net Sales        | 1,630   | 1,474   | 11%    | 5,906 | 5,391 | 10%    |
| EBITDA           | 176     | 145     | 21%    | 546   | 423   | 29%    |
| EBITDA margin    | 10.6%   | 9.6%    |        | 9.1%  | 7.7%  |        |
| PBT before excp  | 76      | 54      | 40%    | 192   | 88    | 119%   |
| PBT margin       | 4.6%    | 3.6%    |        | 3.2%  | 1.6%  |        |
| Exceptional item | -       | (1)     |        | 21    | (10)  |        |
| Net Profit       | 53      | 33      | 61%    | 135   | 26    | 428%   |
| Profit margin    | 3.2%    | 2.2%    |        | 2.2%  | 0.5%  |        |