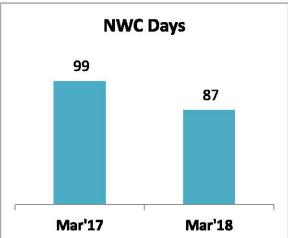

d by Raymond



Provided formal attire for the playing, contingent and traveling officials

'It All Begins with Black'



#### **RAYMOND BLACK CAMPAIGN**

With over 1,000 styles of black suiting fabric, challenges the notion that black is uni-dimensional and boxed up.

### **Initiatives**

#### 20k+ tailors trained in FY18



- 6 New hubs opened in the quarter; overall 25 hubs
- Celebrated World Tailor's Day in Thane campus on 28<sup>th</sup> Feb, 2017

#### HAR SHEHAR MEIN RAYMOND



- 38 Mini TRS Rolled out in the Quarter
- Overall 91 Mini TRS rolled out in the year.

Highlights

## **Consolidated Financial Highlights**







- \* Revenue growth of 14% excluding GST impact
- \* Lower revenue recognition by ~4%, due to revenue booking "net of excise" post GST as against gross earlier







## **Consolidated Results**

| INR Crore        | Q4 FY18 | Q4 FY17 | Change | FY18  | FY17  | Change |
|------------------|---------|---------|--------|-------|-------|--------|
| Net Revenue*     | 1,655   | 1,506   | 10%    | 6,025 | 5,509 | 9%     |
| Net Sales        | 1,630   | 1,474   | 11%    | 5,906 | 5,391 | 10%    |
| EBITDA           | 176     | 145     | 21%    | 546   | 423   | 29%    |
| EBITDA margin    | 10.6%   | 9.6%    |        | 9.1%  | 7.7%  |        |
| PBT before excp  | 76      | 54      | 40%    | 192   | 88    | 119%   |
| PBT margin       | 4.6%    | 3.6%    |        | 3.2%  | 1.6%  |        |
| Exceptional item | -       | (1)     |        | 21    | (10)  |        |
| Net Profit       | 53      | 33      | 61%    | 135   | 26    | 428%   |
| Profit margin