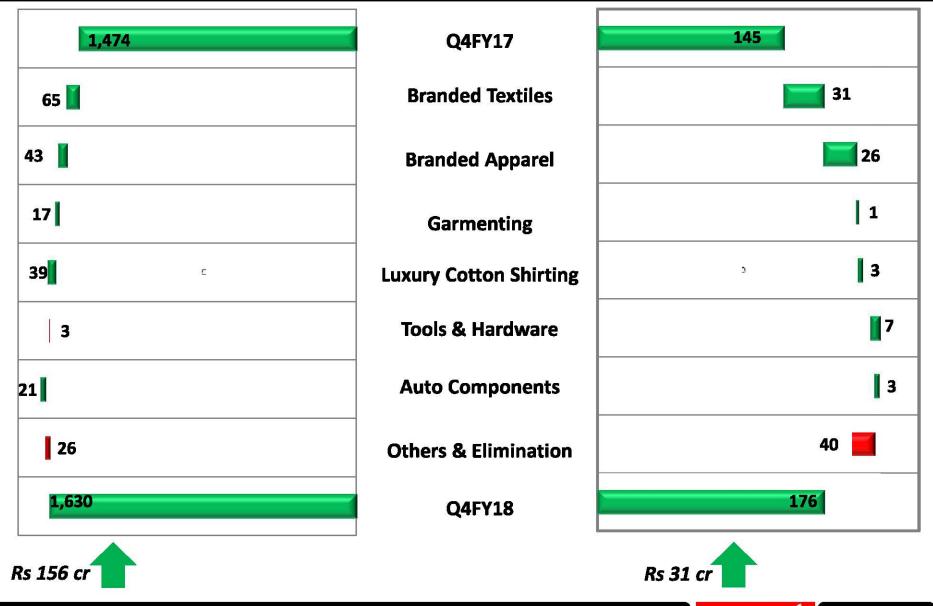

## Q4 SALES BRIDGE (Rs. Cr)

## Q4 EBITDA BRIDGE (Rs. Cr)

## **Consolidated Results**

| INR Crore        | Q4 FY18 | Q4 FY17 | Change | FY18  | FY17  | Change |
|------------------|---------|---------|--------|-------|-------|--------|
| Net Revenue*     | 1,655   | 1,506   | 10%    | 6,025 | 5,509 | 9%     |
| Net Sales        | 1,630   | 1,474   | 11%    | 5,906 | 5,391 | 10%    |
| EBITDA           | 176     | 145     | 21%    | 546   | 423   | 29%    |
| EBITDA margin    | 10.6%   | 9.6%    |        | 9.1%  | 7.7%  |        |
| PBT before excp  | 76      | 54      | 40%    | 192   | 88    | 119%   |
| PBT margin       | 4.6%    | 3.6%    |        | 3.2%  | 1.6%  |        |
| Exceptional item | -       | (1)     |        | 21    | (10)  |        |
| Net Profit       | 53      | 33      | 61%    | 135   | 26    | 428%   |
| Profit margin    | 3.2%    | 2.2%    |        | 2.2%  | 0.5%  |        |