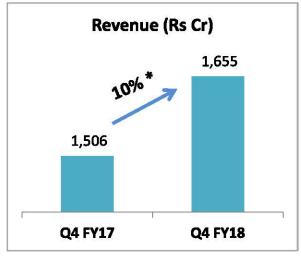

## **Consolidated Financial Highlights**

- \* Revenue growth of 14% excluding GST impact
- \* Lower revenue recognition by ~4%, due to revenue booking "net of excise" post GST as against gross earlier

## **Consolidated Results**

| INR Crore        | Q4 FY18 | Q4 FY17 | Change | FY18  | FY17  | Change |
|------------------|---------|---------|--------|-------|-------|--------|
| Net Revenue*     | 1,655   | 1,506   | 10%    | 6,025 | 5,509 | 9%     |
| Net Sales        | 1,630   | 1,474   | 11%    | 5,906 | 5,391 | 10%    |
| EBITDA           | 176     | 145     | 21%    | 546   | 423   | 29%    |
| EBITDA margin    | 10.6%   | 9.6%    |        | 9.1%  | 7.7%  |        |
| PBT before excp  | 76      | 54      | 40%    | 192   | 88    | 119%   |
| PBT margin       | 4.6%    | 3.6%    |        | 3.2%  | 1.6%  |        |
| Exceptional item | -       | (1)     |        | 21    | (10)  |        |
| Net Profit       | 53      | 33      | 61%    | 135   | 26    | 428%   |
| Profit margin    | 3.2%    | 2.2%    |        | 2.2%  | 0.5%  |        |

<sup>\*</sup> Excluding GST impact, revenue growth of 14% in Q4 FY18 and 13% in FY18