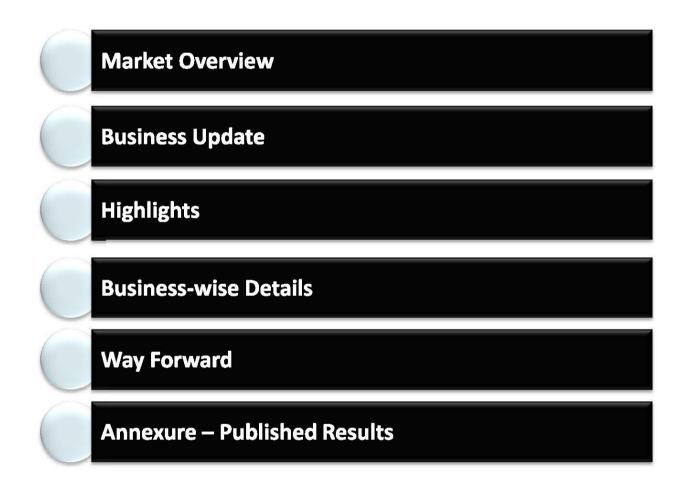

#### **Awards**

 Govt. of Maharashtra felicitates Raymond CMD Mr. Gautam Hari Singhania with Maha Udyog Shri Award