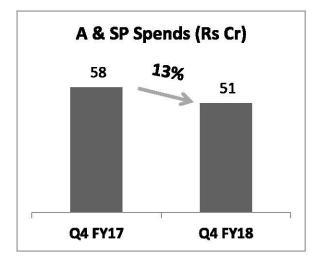

by Raymond



Provided formal attire for the playing, contingent and traveling officials

'It All Begins with Black'



#### **RAYMOND BLACK CAMPAIGN**

With over 1,000 styles of black suiting fabric, challenges the notion that black is uni-dimensional and boxed up.

### **Initiatives**

#### 20k+ tailors trained in FY18



- 6 New hubs opened in the quarter; overall 25 hubs
- Celebrated World Tailor's Day in Thane campus on 28<sup>th</sup> Feb, 2017

#### HAR SHEHAR MEIN RAYMOND



- 38 Mini TRS Rolled out in the Quarter
- Overall 91 Mini TRS rolled out in the year.

Highlights

## **Consolidated Financial Highlights**







- \* Revenue growth of 14% excluding GST impact
- \* Lower revenue recognition by ~4%, due to revenue booking "net of excise" post GST as against gross earlier







## **Consolidated Results**

| INR Crore        | Q4 FY18 | Q4 FY17 | Change | FY18  | FY17  | Change |
|------------------|---------|---------|--------|-------|-------|--------|
| Net Revenue*     | 1,655   | 1,506   | 10%    | 6,025 | 5,509 | 9%     |
| Net Sales        | 1,630   | 1,474   | 11%    | 5,906 | 5,391 | 10%    |
| EBITDA           | 176     | 145     | 21%    | 546   | 423   | 29%    |
| EBITDA margin    | 10.6%   | 9.6%    |        | 9.1%  | 7.7%  |        |
| PBT before excp  | 76      | 54      | 40%    | 192   | 88    | 119%   |
| PBT margin       | 4.6%    | 3.6%    |        | 3.2%  | 1.6%  |        |
| Exceptional item | -       | (1)     |        | 21    | (10)  |        |
| Net Profit       | 53      | 33      | 61%    | 135   | 26    | 428%   |
| Profit margin