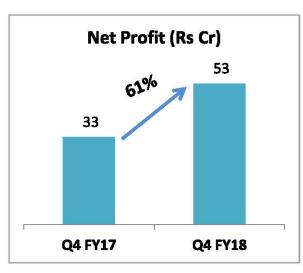

## **Consolidated Results**

| INR Crore        | Q4 FY18 | Q4 FY17 | Change | FY18  | FY17  | Change |
|------------------|---------|---------|--------|-------|-------|--------|
| Net Revenue*     | 1,655   | 1,506   | 10%    | 6,025 | 5,509 | 9%     |
| Net Sales        | 1,630   | 1,474   | 11%    | 5,906 | 5,391 | 10%    |
| EBITDA           | 176     | 145     | 21%    | 546   | 423   | 29%    |
| EBITDA margin    | 10.6%   | 9.6%    |        | 9.1%  | 7.7%  |        |
| PBT before excp  | 76      | 54      | 40%    | 192   | 88    | 119%   |
| PBT margin       | 4.6%    | 3.6%    |        | 3.2%  | 1.6%  |        |
| Exceptional item | -       | (1)     |        | 21    | (10)  |        |
| Net Profit       | 53      | 33      | 61%    | 135   | 26    | 428%   |
| Profit margin    | 3.2%    | 2.2%    |        | 2.2%  | 0.5%  |        |