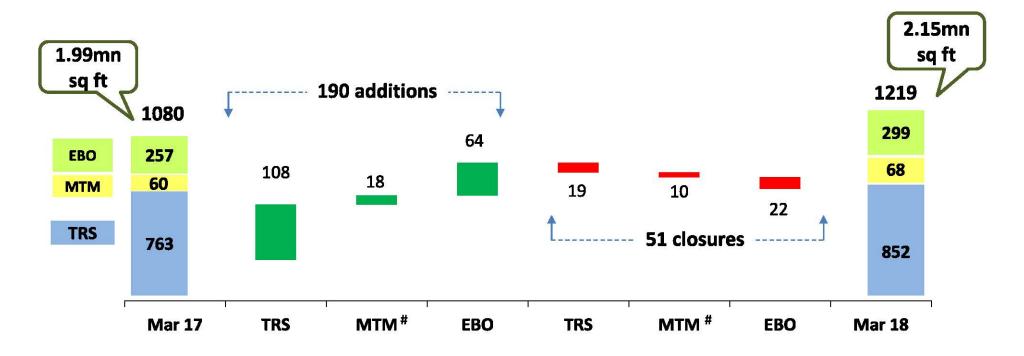

### **Exclusive Retail Network**

- During the year:
  - Added 190 new stores (including 91 mini-TRS) and closed 51 stores
  - Of the new stores added, ~75% are franchised
  - Completed 41 stores renovation, currently 25 stores under renovation
- Blended sales growth across our retail formats was 11% for the year