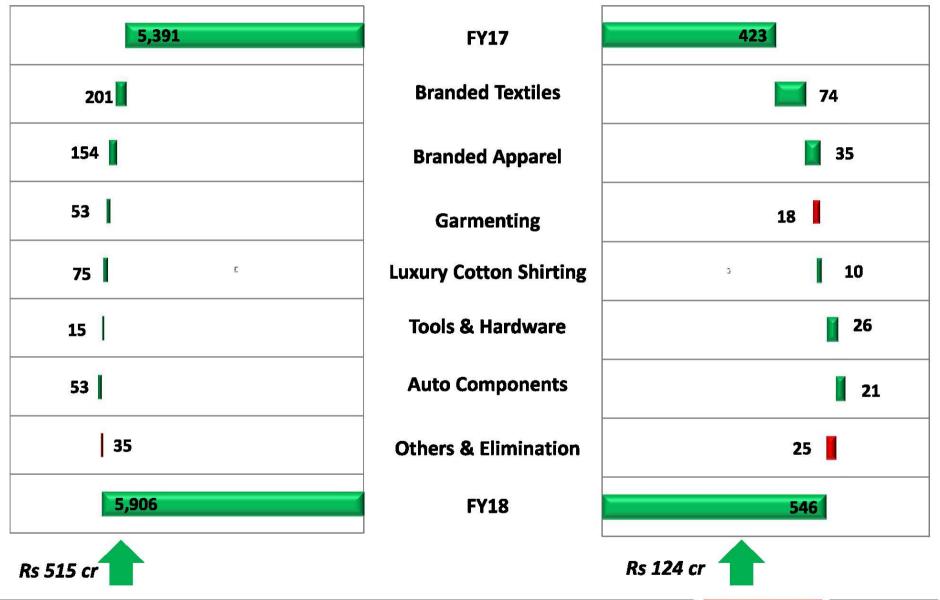

## FY18 SALES BRIDGE (Rs. Cr)

## FY18 EBITDA BRIDGE (Rs. Cr)

**Business-wise Details** 

## **Consolidated Results**

| INR Crore        | Q4 FY18 | Q4 FY17 | Change | FY18  | FY17  | Change |
|------------------|---------|---------|--------|-------|-------|--------|
| Net Revenue*     | 1,655   | 1,506   | 10%    | 6,025 | 5,509 | 9%     |
| Net Sales        | 1,630   | 1,474   | 11%    | 5,906 | 5,391 | 10%    |
| EBITDA           | 176     | 145     | 21%    | 546   | 423   | 29%    |
| EBITDA margin    | 10.6%   | 9.6%    |        | 9.1%  | 7.7%  |        |
| PBT before excp  | 76      | 54      | 40%    | 192   | 88    | 119%   |
| PBT margin       | 4.6%    | 3.6%    |        | 3.2%  | 1.6%  |        |
| Exceptional item | -       | (1)     |        | 21    | (10)  |        |
| Net Profit       | 53      | 33      | 61%    | 135   | 26    | 428%   |
| Profit margin    | 3.2%    | 2.2%    |        | 2.2%  | 0.5%  |        |